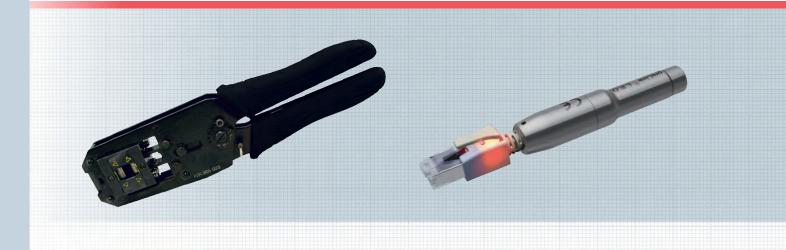

## preLink® Installation Tool

The preLink® installation tool ensures the simultaneous, reliable pressing of all eight IDC contacts into their optimal position. The precise shortening of wire lengths ensures finalized assembly in a single step. The easy-to-use release lever allows every press point to be easily opened.

The tool is equipped with a cycles-ratchet-mechanism. In case of blocking, that mechanism allows the tool to be opened and the blocking element to be removed without damage.

Application:

Crimping of preLink® Cable Plug

## preLink® L.E.O. Detector

Detector is required to supply input voltage for modules featuring the L.E.O. Function.

Housing Supply Full metal 12V battery

Contacting

RJ45 plug. Permanent contacting

permits successful search for

second link side.

Application:

Transmission of light to the

L.E.O. preLink® connectors

Packaging:

1 piece

| Description                            | <b>Ordering Code</b> |
|----------------------------------------|----------------------|
| preLink <sup>®</sup> installation tool | CKZWZ002             |